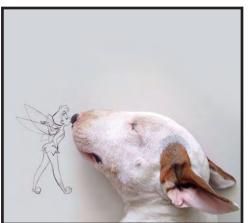

Jimmy the Bull photography, combined with whimsical handdrawn elements, have captured the world's attention. Jimmy's Instagram feed became an immediate worldwide sensation followed by his new book entitled *"A Dog Named Jimmy"* featuring a collection of tongue-in-cheek imagery.

Jimmy the Bull licensing includes hundreds of charming and cheeky images chronicling the owner and dog's relationship and adventures, combining photography and free hand illustrations.

As heartwarming as it is hilarious, Jimmy the Bull continues to delight animal lovers everywhere.