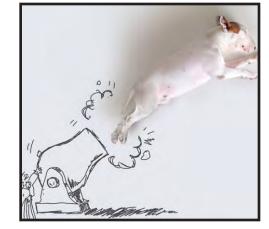

When Rafael Mantesso's wife left him, she took everything except their beloved bull terrier, whom she'd named after her favorite shoe designer: Jimmy Choo. With only Jimmy for company, Rafael found inspiration in his best friend, blank walls and a magic marker.

Jimmy the Bull photography, combined with whimsical handdrawn elements, have captured the world's attention. Jimmy's Instagram feed became an immediate worldwide sensation followed by his new book entitled *"A Dog Named Jimmy"* featuring a collection of tongue-in-cheek imagery.

Jimmy the Bull licensing includes hundreds of charming and cheeky images chronicling the owner and dog's relationship and adventures, combining photography and free hand illustrations.

As heartwarming as it is hilarious, Jimmy the Bull continues to delight animal lovers everywhere.