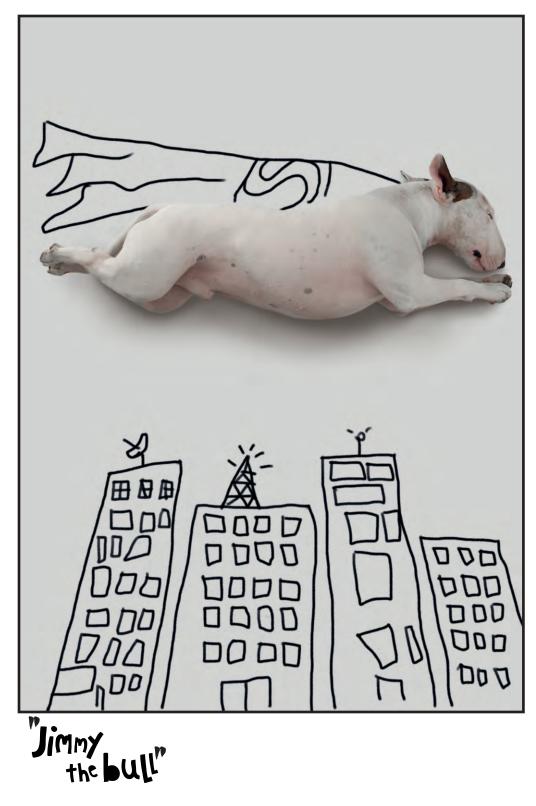

Jimmy the Bull photography, combined with whimsical handdrawn elements, have captured the world's attention. Jimmy's Instagram feed became an immediate worldwide sensation followed by his new book entitled *"A Dog Named Jimmy"* featuring a collection of tongue-in-cheek imagery.

Jimmy the Bull licensing includes hundreds of charming and cheeky images chronicling the owner and dog's relationship and adventures, combining photography and free hand illustrations.

As heartwarming as it is hilarious, Jimmy the Bull continues to delight animal lovers everywhere.