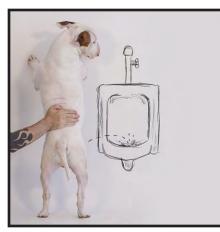

Jimmy the Bull photography, combined with whimsical handdrawn elements, have captured the world's attention. Jimmy's Instagram feed became an immediate worldwide sensation followed by his new book entitled *"A Dog Named Jimmy"* featuring a collection of tongue-in-cheek imagery.

Jimmy the Bull licensing includes hundreds of charming and cheeky images chronicling the owner and dog's relationship and adventures, combining photography and free hand illustrations.

As heartwarming as it is hilarious, Jimmy the Bull continues to delight animal lovers everywhere.