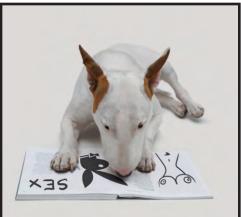

Jimmy the Bull photography, combined with whimsical handdrawn elements, have captured the world's attention. Jimmy's Instagram feed became an immediate worldwide sensation followed by his new book entitled *"A Dog Named Jimmy"* featuring a collection of tongue-in-cheek imagery.

Jimmy the Bull licensing includes hundreds of charming and cheeky images chronicling the owner and dog's relationship and adventures, combining photography and free hand illustrations.

As heartwarming as it is hilarious, Jimmy the Bull continues to delight animal lovers everywhere.