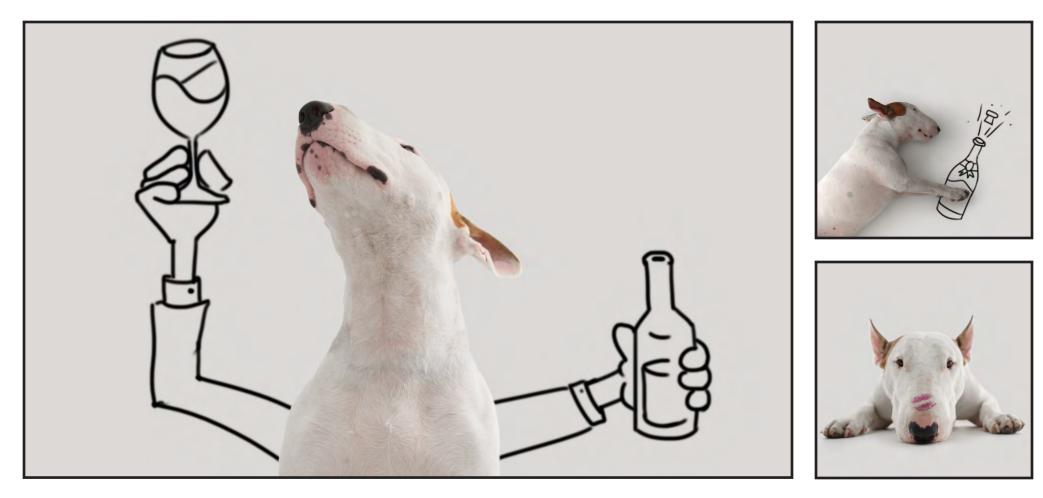

Jimmy the Bull photography, combined with whimsical handdrawn elements, have captured the world's attention. Jimmy's Instagram feed became an immediate worldwide sensation followed by his new book entitled *"A Dog Named Jimmy"* featuring a collection of tongue-in-cheek imagery.

Jimmy the Bull licensing includes hundreds of charming and cheeky images chronicling the owner and dog's relationship and adventures, combining photography and free hand illustrations.

As heartwarming as it is hilarious, Jimmy the Bull continues to delight animal lovers everywhere.