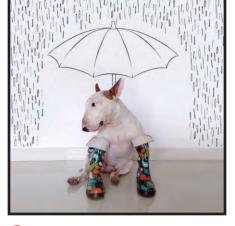

Jimmy the Bull photography, combined with whimsical handdrawn elements, have captured the world's attention. Jimmy's Instagram feed became an immediate worldwide sensation followed by his new book entitled *"A Dog Named Jimmy"* featuring a collection of tongue-in-cheek imagery.

Jimmy the Bull licensing includes hundreds of charming and cheeky images chronicling the owner and dog's relationship and adventures, combining photography and free hand illustrations.

As heartwarming as it is hilarious, Jimmy the Bull continues to delight animal lovers everywhere.