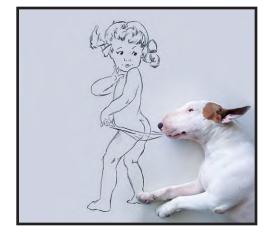

Jimmy the Bull photography, combined with whimsical handdrawn elements, have captured the world's attention. Jimmy's Instagram feed became an immediate worldwide sensation followed by his new book entitled *"A Dog Named Jimmy"* featuring a collection of tongue-in-cheek imagery.

Jimmy the Bull licensing includes hundreds of charming and cheeky images chronicling the owner and dog's relationship and adventures, combining photography and free hand illustrations.

As heartwarming as it is hilarious, Jimmy the Bull continues to delight animal lovers everywhere.