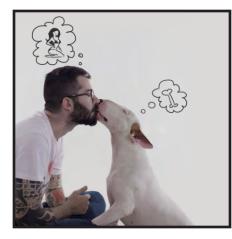

When Rafael Mantesso's wife left him, she took everything except their beloved bull terrier, whom she'd named after her favorite shoe designer: Jimmy Choo. With only Jimmy for company, Rafael found inspiration in his best friend, blank walls and a magic marker.

Jimmy the Bull photography, combined with whimsical handdrawn elements, have captured the world's attention. Jimmy's Instagram feed became an immediate worldwide sensation followed by his new book entitled *"A Dog Named Jimmy"* featuring a collection of tongue-in-cheek imagery.

Jimmy the Bull licensing includes hundreds of charming and cheeky images chronicling the owner and dog's relationship and adventures, combining photography and free hand illustrations.

As heartwarming as it is hilarious, Jimmy the Bull continues to delight animal lovers everywhere.