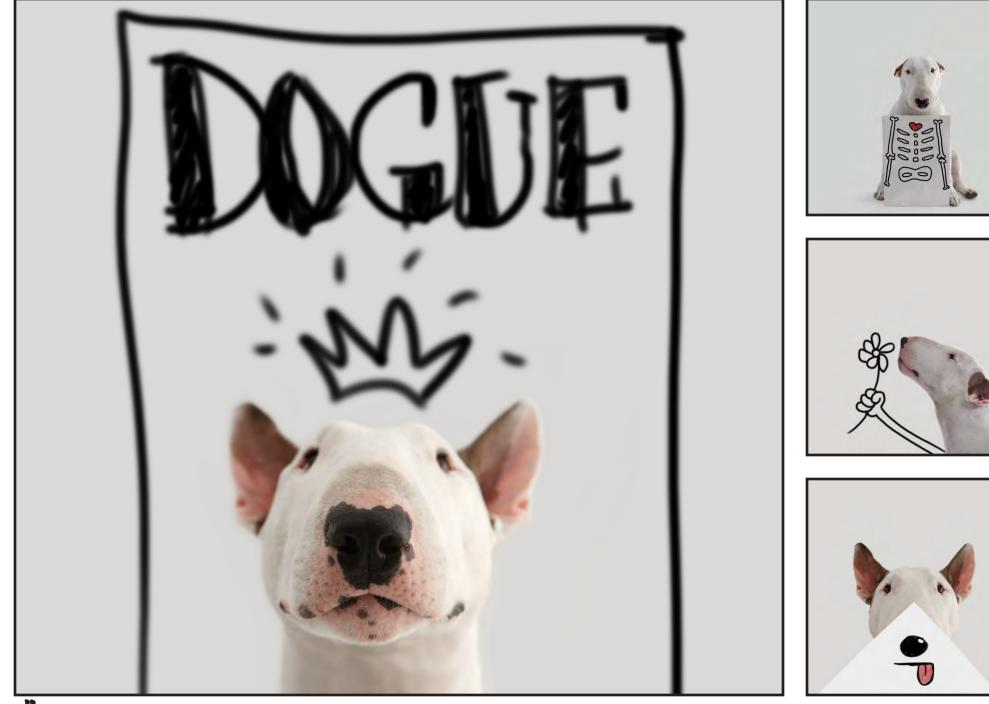

Jimmy the Bull photography, combined with whimsical handdrawn elements, have captured the world's attention. Jimmy's Instagram feed became an immediate worldwide sensation followed by his new book entitled *"A Dog Named Jimmy"* featuring a collection of tongue-in-cheek imagery.

Jimmy the Bull licensing includes hundreds of charming and cheeky images chronicling the owner and dog's relationship and adventures, combining photography and free hand illustrations.

As heartwarming as it is hilarious, Jimmy the Bull continues to delight animal lovers everywhere.