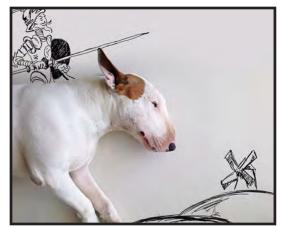

When Rafael Mantesso's wife left him, she took everything except their beloved bull terrier, whom she'd named after her favorite shoe designer: Jimmy Choo. With only Jimmy for company, Rafael found inspiration in his best friend, blank walls and a magic marker.

Jimmy the Bull photography, combined with whimsical handdrawn elements, have captured the world's attention. Jimmy's Instagram feed became an immediate worldwide sensation followed by his new book entitled *"A Dog Named Jimmy"* featuring a collection of tongue-in-cheek imagery.

Jimmy the Bull licensing includes hundreds of charming and cheeky images chronicling the owner and dog's relationship and adventures, combining photography and free hand illustrations.

As heartwarming as it is hilarious, Jimmy the Bull continues to delight animal lovers everywhere.