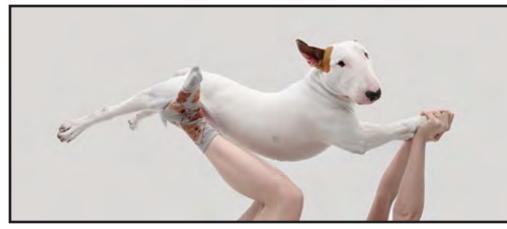

When Rafael Mantesso's wife left him, she took everything except their beloved bull terrier, whom she'd named after her favorite shoe designer: Jimmy Choo. With only Jimmy for company, Rafael found inspiration in his best friend, blank walls and a magic marker.

Jimmy the Bull photography, combined with whimsical handdrawn elements, have captured the world's attention. Jimmy's Instagram feed became an immediate worldwide sensation followed by his new book entitled *"A Dog Named Jimmy"* featuring a collection of tongue-in-cheek imagery.

Jimmy the Bull licensing includes hundreds of charming and cheeky images chronicling the owner and dog's relationship and adventures, combining photography and free hand illustrations.

As heartwarming as it is hilarious, Jimmy the Bull continues to delight animal lovers everywhere.