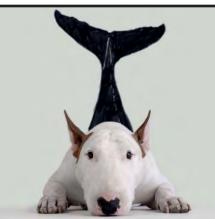

When Rafael Mantesso's wife left him, she took everything except their beloved bull terrier, whom she'd named after her favorite shoe designer: Jimmy Choo. With only Jimmy for company, Rafael found inspiration in his best friend, blank walls and a magic marker.

Jimmy the Bull photography, combined with whimsical handdrawn elements, have captured the world's attention. Jimmy's Instagram feed became an immediate worldwide sensation followed by his new book entitled *"A Dog Named Jimmy"* featuring a collection of tongue-in-cheek imagery.

Jimmy the Bull licensing includes hundreds of charming and cheeky images chronicling the owner and dog's relationship and adventures, combining photography and free hand illustrations.

As heartwarming as it is hilarious, Jimmy the Bull continues to delight animal lovers everywhere.