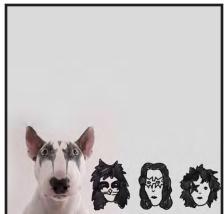

Jimmy the Bull photography, combined with whimsical handdrawn elements, have captured the world's attention. Jimmy's Instagram feed became an immediate worldwide sensation followed by his new book entitled *"A Dog Named Jimmy"* featuring a collection of tongue-in-cheek imagery.

Jimmy the Bull licensing includes hundreds of charming and cheeky images chronicling the owner and dog's relationship and adventures, combining photography and free hand illustrations.

As heartwarming as it is hilarious, Jimmy the Bull continues to delight animal lovers everywhere.