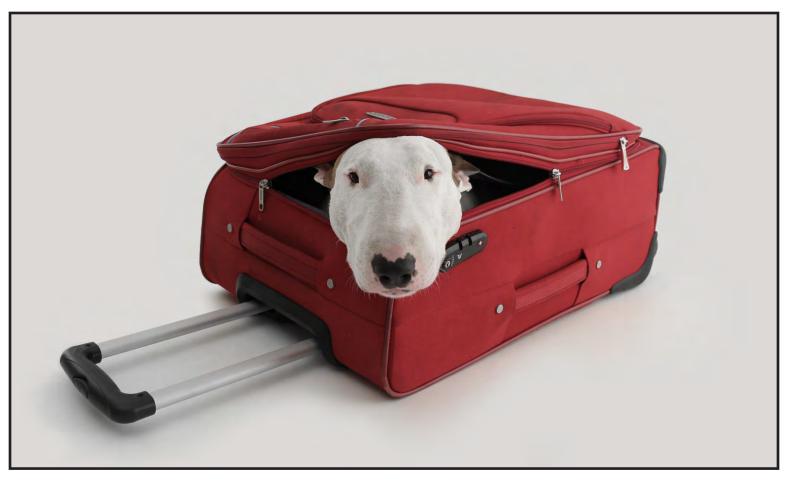

Jimmy the Bull photography, combined with whimsical handdrawn elements, have captured the world's attention. Jimmy's Instagram feed became an immediate worldwide sensation followed by his new book entitled *"A Dog Named Jimmy"* featuring a collection of tongue-in-cheek imagery.

Jimmy the Bull licensing includes hundreds of charming and cheeky images chronicling the owner and dog's relationship and adventures, combining photography and free hand illustrations.

As heartwarming as it is hilarious, Jimmy the Bull continues to delight animal lovers everywhere.