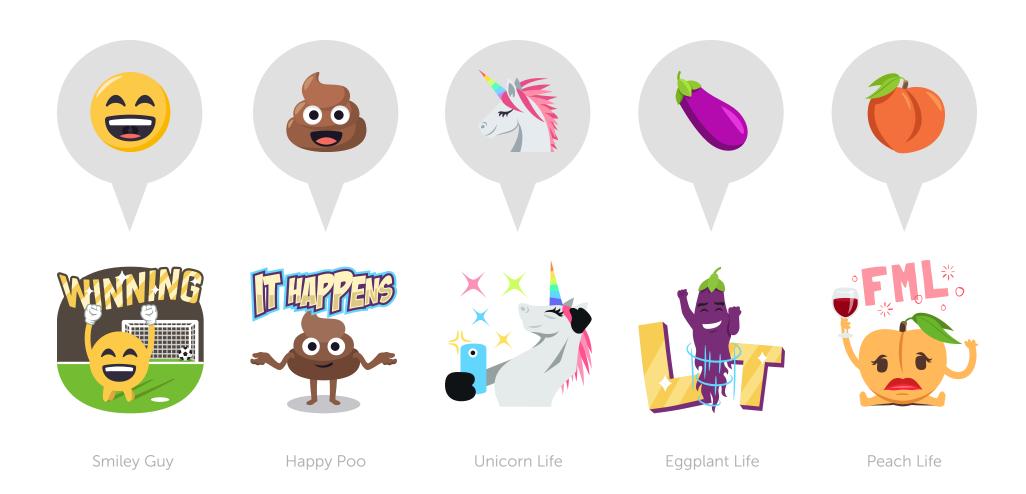

## Stickers are emoji, brought to life...

Stickers are limited to selected strategic partners only.

Stickers: Happy Poo

**15** of 40 stickers shown

Stickers: Unicorn Life

Stickers: Smiley Guy

**15** of 40 shown

Stickers: Eggplant Life

**15** of 40 shown

Stickers: Peach Life

**15** of 40 shown