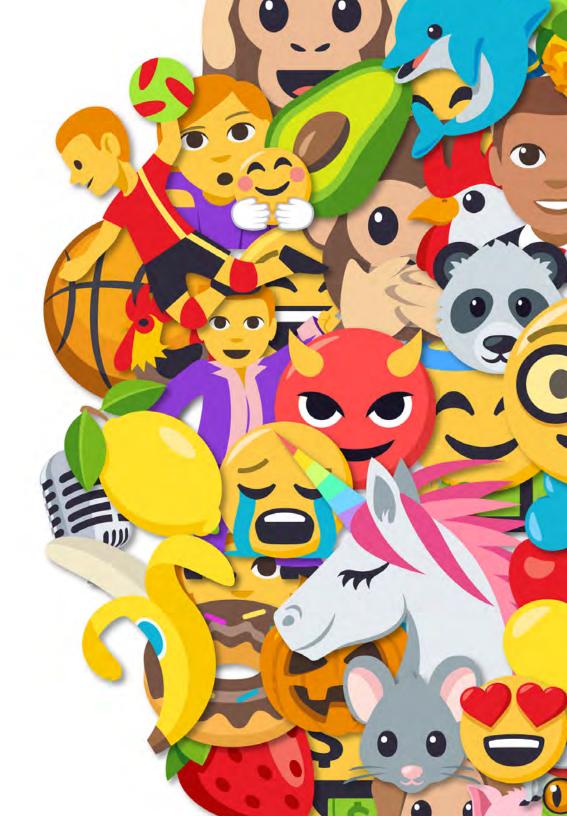

# EMOJI

\_\_\_\_ 2,400+ icons \_\_\_\_

### Emoji: Occupations Emoji: Animals **40** of 40 shown **40** of 96 shown 1 Emoji: Activities Emoji: Food **40** of 80 shown **40** of 86 shown 🛂 👱 🛦 🔅 🐯 😌

**40** of 173 shown

Emoji: Travel Emoji: Objects **40** of 119 shown 