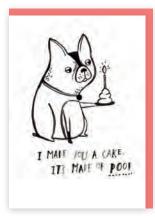

120×170 mm | HI/57 | RRP £2.09

HFBA02 5 035924 440880

HFBA03 5 035924 440897

HFBA06 5 035924 440927

HFBA09 5 035924 440958

HFBA10 5 035924 440965

Meet Frank... He's attention grabbing, funny, vibrant and loves to joke about your age. Finished with both neon ink and coordinating neon envelopes, these are the perfect cheeky send.