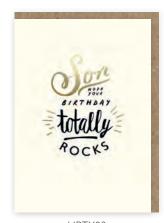

HPNA02 5 037436 623164

HPNA03 5 037436 623171

HPNA06 5 037436 623201

a this

Classic and cool letterpress style with a hint of nostalgia. Finished with high quality kraft envelopes, debossing and gold foil.

| 120×|70 mm | JJ/75 | RRP £2.49

HPTY02 5 035924 504568

HPTY03 5 035924 504575

HPTY06 5 035924 504605

HPTY04

HPTY08 5 035924 504629

Three 60 is a male relations and occasions range with fun captions and an edgy look. The cards are printed on a matt board with a silver foil finish and framed with a kraft textured envelope.  $154 \times 154$  mm. Price Code II/65 RRP £2.19