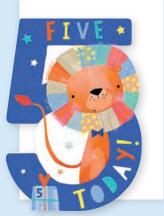

MR01

MR02 037436 620958

MR08 5 037436 621252

MR64 5 037436 623072

MR I 4

MRI5

Heyday is an effortlessly cool collection that celebrates milestone ages. Simple and sophisticated; each card is finished with fluted gold foil.

120×170 mm | II/65 | RRP £2.19

Popsicle is a fun occasions range, designed in a screen-printed look and created with colour combinations inspired by fashionable print design. Printed on textured board adding to the textile feel.  $120 \times 170$  mm. Price Code HI/57 RRP £2.09