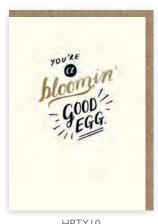

| 120×|70 mm | JJ/75 | RRP £2.49

HPTY02 5 035924 504568

HPTY03 5 035924 504575

HPTY06 5 035924 504605

HPTY04

HPTY08 5 035924 504629

Three 60 is a male relations and occasions range with fun captions and an edgy look. The cards are printed on a matt board with a silver foil finish and framed with a kraft textured envelope.  $154 \times 154$  mm. Price Code II/65 RRP £2.19