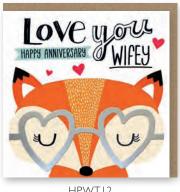

HPPS04 5 037436 622655

HPPS11 5 037436 622723

HPPS12 5 037436 622730

Featuring quirky characters and hand drawn lettering, these cute and stylish designs are finished with red or silver foil and a kraft envelope.  $154 \times 154$  mm. Price Code II/65 RRP £2.19

## Will things

HPWT01

HPWT02 5 037436 622884

HPWT03 5 037436 622891

HPWT04

HPWT05

HPWT07

HPWT08 5 037436 622945