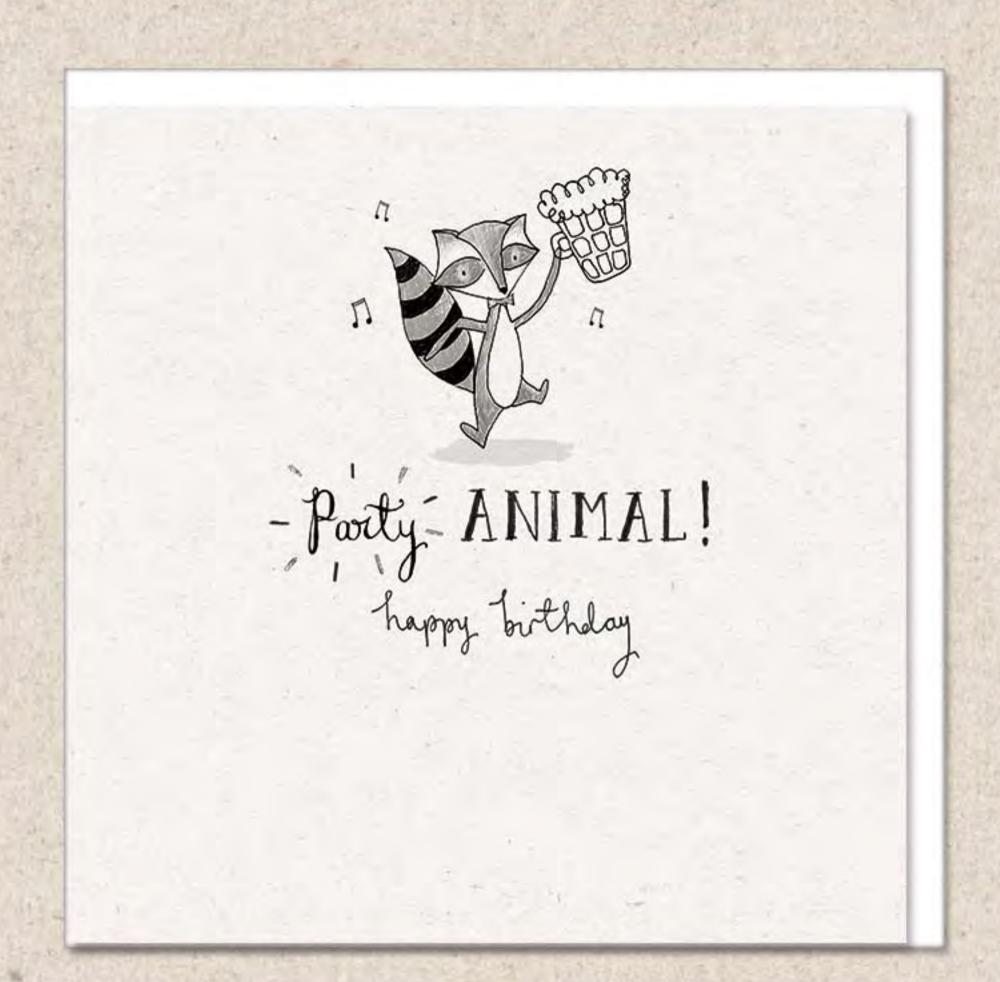

# AMIMALS

Party Animals is a fun character Birthday range. Suitable for all ages, the quirky characters and humorous wording have a wide appeal. They are finished with small areas of silver flitter, bringing that extra sparkle to the party! 154 x 154mm, cello wrapped with white envelopes.