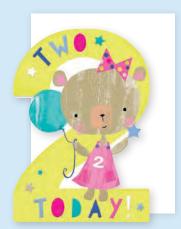

HPWT10 5 037436 622969

HPW 111

A RATES

Cute and quirky; our Jam Sandwich cards will brighten any child's birthday. Created with a two-piece, die-cut construction and a touch of flitter for extra fun.

120×170 mm | HH/50 | RRP £1.89

HKJS01

HKJS02 5 035924 481005

HKJS03 5 035924 481012

HKJS04

HKJS05

HKJS06 5 035924 480985

HKJS07 5 035924 480978

HKJS08 5 035924 480961