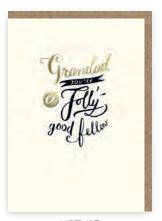

HPNA02 5 037436 623164

HPNA03 5 037436 623171

HPNA06 5 037436 623201

a this

Classic and cool letterpress style with a hint of nostalgia. Finished with high quality kraft envelopes, debossing and gold foil.

| 120×|70 mm | JJ/75 | RRP £2.49

HPTY02 5 035924 504568

HPTY03 5 035924 504575

HPTY06 5 035924 504605

HPTY04

HPTY08 5 035924 504629

Three 60 is a male relations and occasions range with fun captions and an edgy look. The cards are printed on a matt board with a silver foil finish and framed with a kraft textured envelope.  $154 \times 154$  mm. Price Code II/65 RRP £2.19