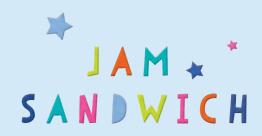

HPWT10 5 037436 622969

HPW 111

A RATES

Cute and quirky; our Jam Sandwich cards will brighten any child's birthday. Created with a two-piece, die-cut construction and a touch of flitter for extra fun.

120×170 mm | HH/50 | RRP £1.89