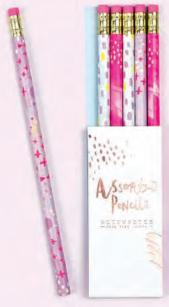

105×153 mm | JJ/75 | RRP £2.49

OH hello stationery... OH Hello Neon!

Introducing our first ever stationery collection... Luxury notebooks with extra-special heavyweight pages, notepads and pencils finished with rose gold foil and vibrant neon pink ink.

### hello Neon!

Set of 6 Pencils RRP £6 | 190x55 mm

5 035924 531793

Notepad RRP £5 | 100×210 mm

A5 Luxury Notebook RRP £12 | 148x210 mm

A6 Notebook Set of 2 RRP £8 | 105×148 mm

Weekly Planner RRP £7 | 250×178 mm