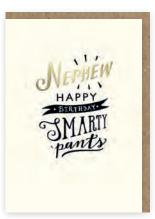

HPNA02 5 037436 623164

HPNA03 5 037436 623171

HPNA06 5 037436 623201

a this

Classic and cool letterpress style with a hint of nostalgia. Finished with high quality kraft envelopes, debossing and gold foil.

| 120×|70 mm | JJ/75 | RRP £2.49

HPTY02 5 035924 504568

HPTY03 5 035924 504575

HPTY06 5 035924 504605

HPTY04

HPTY08 5 035924 504629

Three 60 is a male relations and occasions range with fun captions and an edgy look. The cards are printed on a matt board with a silver foil finish and framed with a kraft textured envelope.  $154 \times 154$  mm. Price Code II/65 RRP £2.19