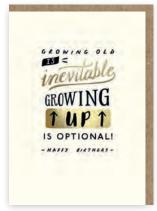

| 120×|70 mm | JJ/75 | RRP £2.49

HPTY02 5 035924 504568

HPTY03 5 035924 504575

HPTY06 5 035924 504605

HPTY04

HPTY08 5 035924 504629

Three 60 is a male relations and occasions range with fun captions and an edgy look. The cards are printed on a matt board with a silver foil finish and framed with a kraft textured envelope.  $154 \times 154$  mm. Price Code II/65 RRP £2.19