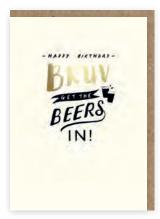

Hand drawn lettering compliments the vintage, masculine illustration style of So Macho, our best-selling, Henries nominated male collection. These bold and stylish designs are finished with silver foil and a charcoal grey envelope.

154×154 mm | 11/65 | RRP £2.19

HPSO01

HPS 02 5 037436 621528

HPSO04

HPSO05 5 037436 621559

HPSO06 5 037436 621566

HPSO07

HPSO08