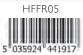

120×170 mm | HI/57 | RRP £2.09

A HE

A modern and sophisticated colour palette of blush pink and peach is mixed with inky brush lettering in our Luxe collection. Milestone ages from 18 to 90 are each finished with a scattering of luxurious rose gold foil.

154×154 mm | 11/65 | RRP £2.19

HPLX04 5 035924 480237

HPLX07

HPLX02

HPLX05 5 035924 480244

HPLX08

HPLX03 5 035924 480206

HPLX06 5 035924 480251