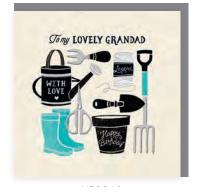

gang of oddball characters to your next birthday celebration. Puurrrfect and pun-derful, our Morty range is the life of the party. Finished with gold foil.

120×170 mm | 11/65 | RRP £2.19









HPMT02







HPMT04







HPMT06







HPMT08



HPMT09



HPMT10









d the

Hand drawn lettering compliments the vintage, masculine illustration style of So Macho, our best-selling, Henries nominated male collection. These bold and stylish designs are finished with silver foil and a charcoal grey envelope.

154×154 mm | 11/65 | RRP £2.19





HPSO01



HPS 02 5 037436 621528







HPSO04



HPSO05 5 037436 621559



HPSO06 5 037436 621566



HPSO07



HPSO08







HPSO10



HPSO I I 5 037436 621610



HPSO12 5 037436 621627



HPSO 13



HPSO14







HPSO16 5 035924 473000



HPSO17



HPSO 18 5 035924 473024



HPSO 19 5 035924 473031



HPSO20



HPSO21

New Age is a trendy high age range, celebrating milestones and occasions. Copper foil and a textured board creates a high quality look and a letter press feel, suitable for both female and male sends.  $120 \times 170$  mm. Price Code II/65 RRP £2.19









HPNA02 5 037436 623164



HPNA03 5 037436 623171











HPNA06 5 037436 623201

























a this

Classic and cool letterpress style with a hint of nostalgia. Finished with high quality kraft envelopes, debossing and gold foil.

| 120×|70 mm | JJ/75 | RRP £2.49









HPTY02 5 035924 504568







HPTY03 5 035924 504575



HPTY06 5 035924 504605



HPTY04





HPTY08 5 035924 504629







































Three 60 is a male re