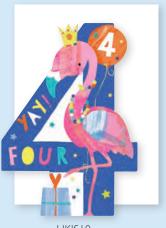

HPWT10 5 037436 622969

HPW 111

A RATES

Cute and quirky; our Jam Sandwich cards will brighten any child's birthday. Created with a two-piece, die-cut construction and a touch of flitter for extra fun.

120×170 mm | HH/50 | RRP £1.89

HKJS01

HKJS02 5 035924 481005

HKJS03 5 035924 481012

HKJS04

HKJS05

HKJS06 5 035924 480985

HKJS07 5 035924 480978

HKJS08 5 035924 480961