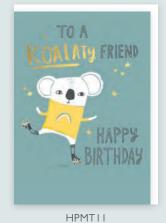

HPCC02 | RRP £2.19

HPCC03 | RRP £2.19

HPCC04 | RRP £2.49

A hippo with a boom box! A ukulele playing spectacled bear! A roller skating koala... Invite this gang of oddball characters to your next birthday celebration. Puurrrfect and pun-derful, our Morty range is the life of the party. Finished with gold foil.

120×170 mm | 11/65 | RRP £2.19

HPMT02

HPMT04

HPMT06

HPMT08

HPMT09

HPMT10

d the