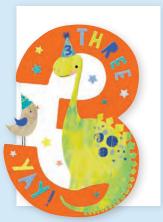

HPWT10 5 037436 622969

HPW 111

A RATES

Cute and quirky; our Jam Sandwich cards will brighten any child's birthday. Created with a two-piece, die-cut construction and a touch of flitter for extra fun.

120×170 mm | HH/50 | RRP £1.89

HKJS01

HKJS02 5 035924 481005

HKJS03 5 035924 481012

HKJS04

HKJS05

HKJS06 5 035924 480985

HKJS07 5 035924 480978

HKJS08 5 035924 480961

HKJS09 5 035924 480954

HKJS10

HKJS11

HKJS12 5 035924 480923