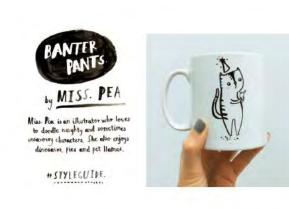

HPABT1

HPAB12

A HAS

Miss. Pea loves to illustrate naughty characters, cheesy puns and animals enjoying a bit of banter. Watch out for the occasional naughty word or two and our eye-popping neon envelopes!