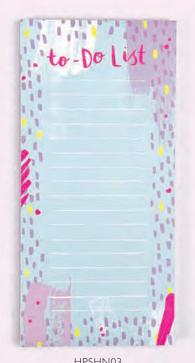

105×153 mm | JJ/75 | RRP £2.49

OH hello stationery... OH Hello Neon!

Introducing our first ever stationery collection... Luxury notebooks with extra-special heavyweight pages, notepads and pencils finished with rose gold foil and vibrant neon pink ink.

### hello Neon!

Set of 6 Pencils RRP £6 | 190x55 mm

5 035924 531793

Notepad RRP £5 | 100×210 mm

A5 Luxury Notebook RRP £12 | 148x210 mm

A6 Notebook Set of 2 RRP £8 | 105×148 mm

Weekly Planner RRP £7 | 250×178 mm