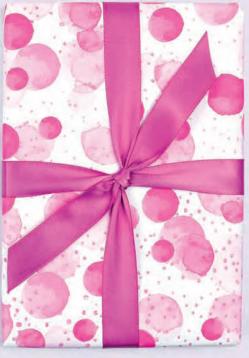

OH hello gift wrap... OH Hello Neon! Wrapping paper sheets printed with neon pink ink onto

luxury weight 115gsm matte finish stock.

500×700 mm | RRP £1.75

HPWHN02

HPWHN04

Rosé is a sparkly and pretty range featuring hand drawn lettering and a feminine colour palette. Each design is finished with a sprinkle of rose gold flitter and comes with a copper pearl envelope. I54xI54 mm. Price Code II/65 RRP £2.19