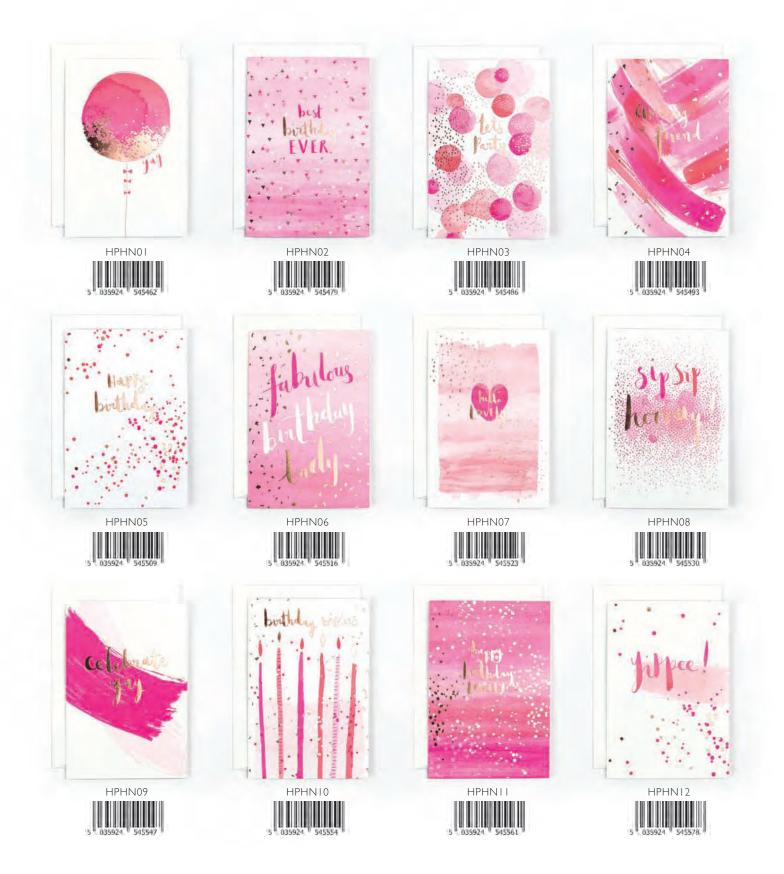

### SOME OF OUR MOST POPULAR LOOKS

HOTCHPOTCH
— love from london —

HOTCHPOTCH
— love from london —

HOTCHPOTCH
— love from london —

Shine bright with our vibrant and oh-so playful Hello Neon card collection. Each card is printed with two vivid, neon inks onto textured board then finished with rose gold foil and a luxurious white envelope.

105×153 mm | JJ/75 | RRP £2.49

OH hello stationery... OH Hello Neon!

Introducing our first ever stationery collection... Luxury notebooks with extra-special heavyweight pages, notepads and pencils finished with rose gold foil and vibrant neon pink ink.