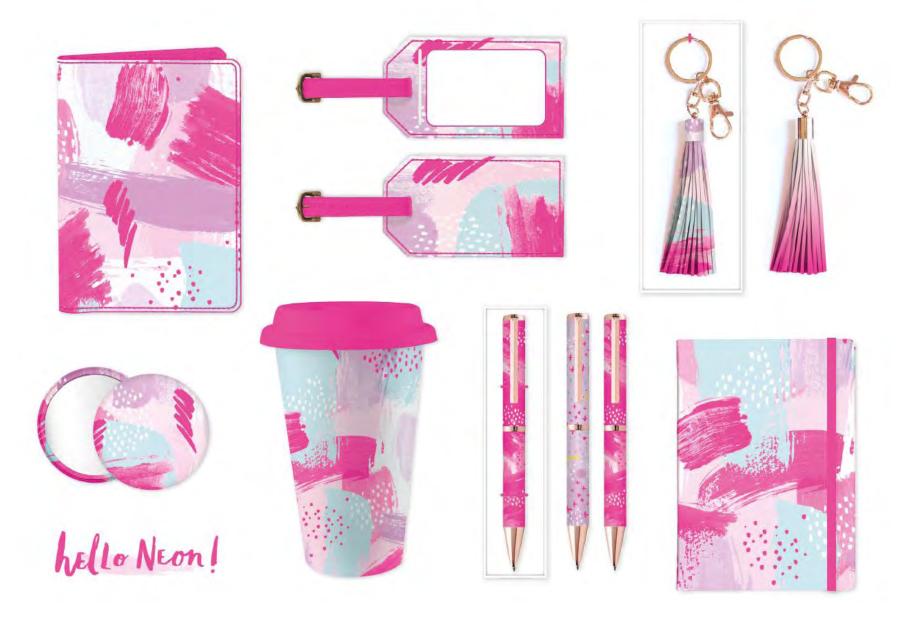

105×153 mm | JJ/75 | RRP £2.49

OH hello stationery... OH Hello Neon!

Introducing our first ever stationery collection... Luxury notebooks with extra-special heavyweight pages, notepads and pencils finished with rose gold foil and vibrant neon pink ink.

### hello Neon!

Set of 6 Pencils RRP £6 | 190x55 mm

5 035924 531793

Notepad RRP £5 | 100×210 mm

A5 Luxury Notebook RRP £12 | 148x210 mm

A6 Notebook Set of 2 RRP £8 | 105×148 mm

Weekly Planner RRP £7 | 250×178 mm

OH hello gift wrap... OH Hello Neon! Wrapping paper sheets printed with neon pink ink onto

luxury weight 115gsm matte finish stock.

500×700 mm | RRP £1.75

HPWHN02

HPWHN04

Rosé is a sparkly and pretty range featuring hand drawn lettering and a feminine colour palette. Each design is finished with a sprinkle of rose gold flitter and comes with a copper pearl envelope. I54xI54 mm. Price Code II/65 RRP £2.19