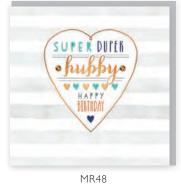

Designs from our Morello collection are finished with the finest quality crystals, sparkling glitters and copper foil. 78 designs available.  $140 \times 140 \text{ mm} \mid \text{KK/90} \mid \text{RRP } £2.69$ 

MR29 5 037436 621931

MR35 5 037436 622433

MR41 5 037436 622495

MR33 5 037436 621979

MR34 5 037436 621986

MR48 5 037436 622563

HPLL09 5 035924 442631

A HERE

Morello is our most luxurious collection; beautifully designed in our London Studio and lovingly hand-finished in England using the finest quality crystals & coloured sequins.

Also available in female relations, milestones and occasions: to see all 78 cards in our Morello collection visit our trader site at www.cbgtrader.co.uk