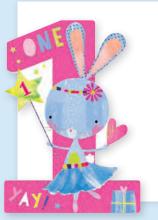

HPWT10 5 037436 622969

HPW 111

A RATES

Cute and quirky; our Jam Sandwich cards will brighten any child's birthday. Created with a two-piece, die-cut construction and a touch of flitter for extra fun.

120×170 mm | HH/50 | RRP £1.89

HKJS01

HKJS02 5 035924 481005

HKJS03 5 035924 481012

HKJS04

HKJS05

HKJS06 5 035924 480985

HKJS07 5 035924 480978

HKJS08 5 035924 480961