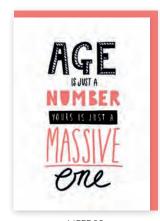

120×170 mm | HI/57 | RRP £2.09

A HE

A modern and sophisticated colour palette of blush pink and peach is mixed with inky brush lettering in our Luxe collection. Milestone ages from 18 to 90 are each finished with a scattering of luxurious rose gold foil.

154×154 mm | 11/65 | RRP £2.19

HPLX04 5 035924 480237

HPLX07

HPLX02

HPLX05 5 035924 480244

HPLX08

HPLX03 5 035924 480206

HPLX06 5 035924 480251