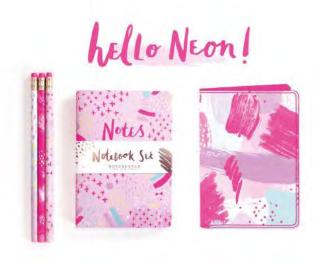

105×153 mm | JJ/75 | RRP £2.49

OH hello stationery... OH Hello Neon!

Introducing our first ever stationery collection... Luxury notebooks with extra-special heavyweight pages, notepads and pencils finished with rose gold foil and vibrant neon pink ink.

### hello Neon!

Set of 6 Pencils RRP £6 | 190x55 mm

5 035924 531793

Notepad RRP £5 | 100×210 mm

A5 Luxury Notebook RRP £12 | 148x210 mm

A6 Notebook Set of 2 RRP £8 | 105×148 mm

Weekly Planner RRP £7 | 250×178 mm