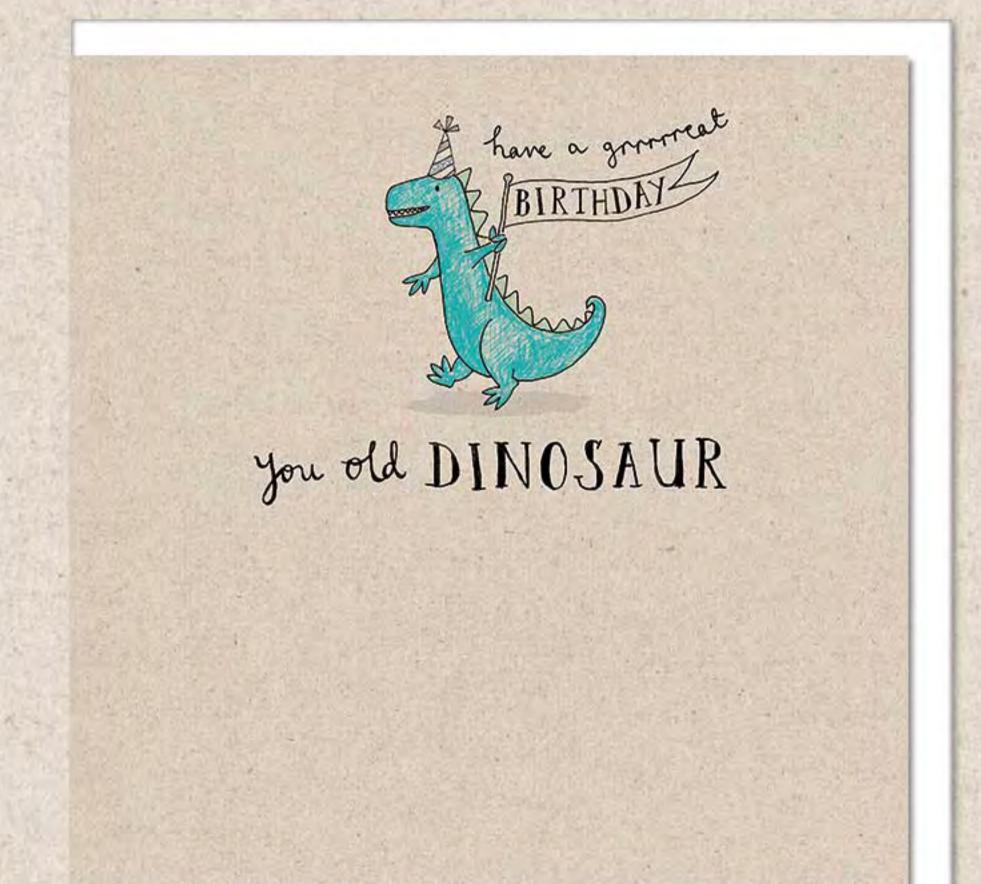

# AMIMALS

Party Animals is a fun character Birthday range. Suitable for all ages, the quirky characters and humorous wording have a wide appeal. They are finished with small areas of silver flitter, bringing that extra sparkle to the party! 154 x 154mm, cello wrapped with white envelopes.