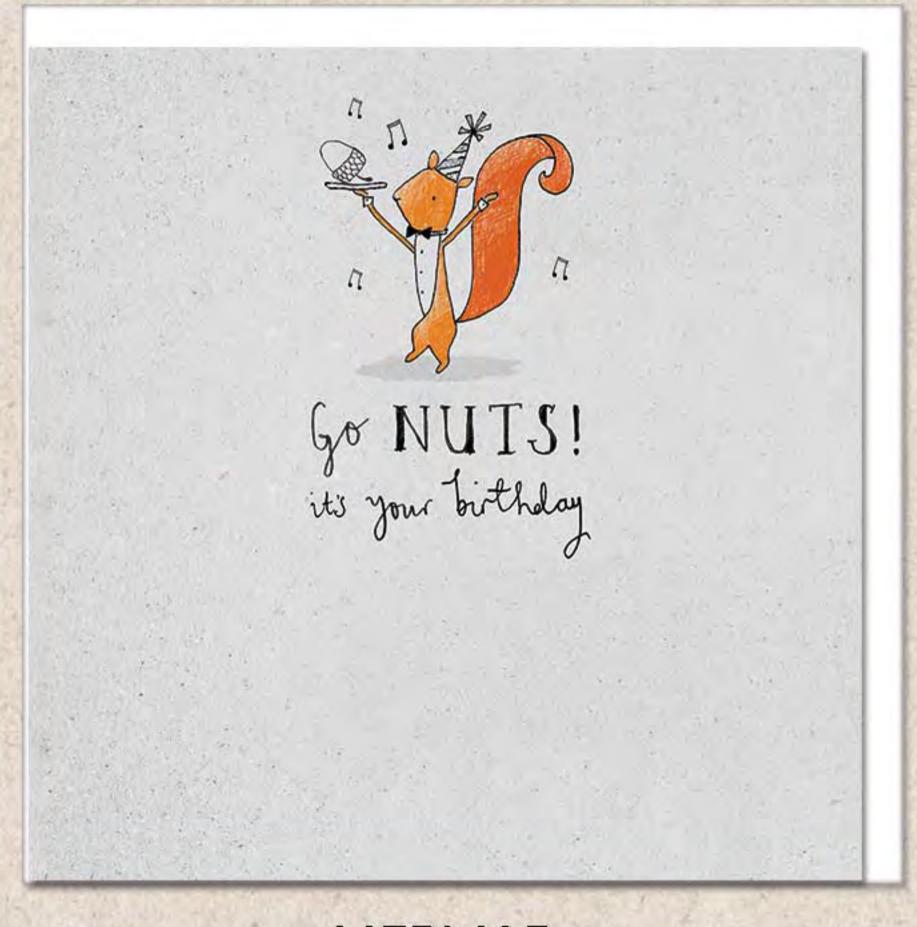

# AMIMALS

Party Animals is a fun character Birthday range. Suitable for all ages, the quirky characters and humorous wording have a wide appeal. They are finished with small areas of silver flitter, bringing that extra sparkle to the party! 154 x 154mm, cello wrapped with white envelopes.