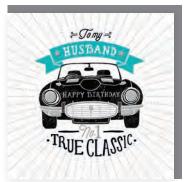

Hand drawn lettering compliments the vintage, masculine illustration style of So Macho, our best-selling, Henries nominated male collection. These bold and stylish designs are finished with silver foil and a charcoal grey envelope.