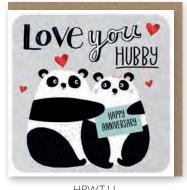

HPPS04 5 037436 622655

HPPS11 5 037436 622723

HPPS12 5 037436 622730

Featuring quirky characters and hand drawn lettering, these cute and stylish designs are finished with red or silver foil and a kraft envelope.  $154 \times 154$  mm. Price Code II/65 RRP £2.19

## Will things

HPWT01

HPWT02 5 037436 622884

HPWT03 5 037436 622891

HPWT04

HPWT05

HPWT07

HPWT08 5 037436 622945