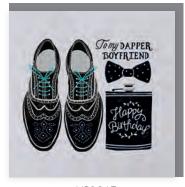

Hand drawn lettering compliments the vintage, masculine illustration style of So Macho, our best-selling, Henries nominated male collection. These bold and stylish designs are finished with silver foil and a charcoal grey envelope.