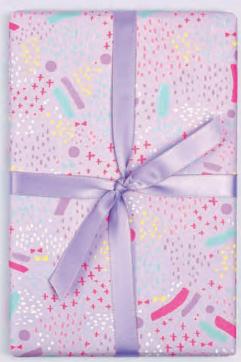

OH hello gift wrap... OH Hello Neon! Wrapping paper sheets printed with neon pink ink onto

luxury weight 115gsm matte finish stock.

500×700 mm | RRP £1.75

HPWHN02

HPWHN04

Rosé is a sparkly and pretty range featuring hand drawn lettering and a feminine colour palette. Each design is finished with a sprinkle of rose gold flitter and comes with a copper pearl envelope. I54xI54 mm. Price Code II/65 RRP £2.19