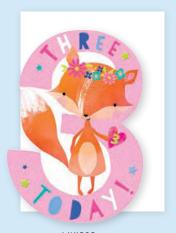

HPWT10 5 037436 622969

HPW 111

A RATES

Cute and quirky; our Jam Sandwich cards will brighten any child's birthday. Created with a two-piece, die-cut construction and a touch of flitter for extra fun.

120×170 mm | HH/50 | RRP £1.89

HKJS01

HKJS02 5 035924 481005

HKJS03 5 035924 481012

HKJS04

HKJS05

HKJS06 5 035924 480985

HKJS07 5 035924 480978

HKJS08 5 035924 480961