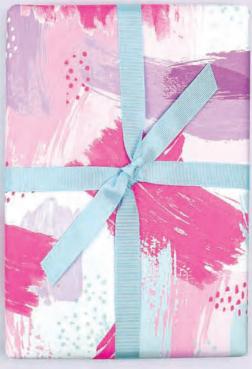

OH hello gift wrap... OH Hello Neon! Wrapping paper sheets printed with neon pink ink onto

luxury weight 115gsm matte finish stock.

500×700 mm | RRP £1.75

HPWHN02

HPWHN04

Rosé is a sparkly and pretty range featuring hand drawn lettering and a feminine colour palette. Each design is finished with a sprinkle of rose gold flitter and comes with a copper pearl envelope. I54xI54 mm. Price Code II/65 RRP £2.19