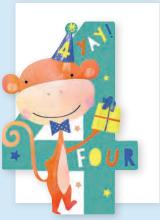

HPWT10 5 037436 622969

HPW 111

A RATES

Cute and quirky; our Jam Sandwich cards will brighten any child's birthday. Created with a two-piece, die-cut construction and a touch of flitter for extra fun.

120×170 mm | HH/50 | RRP £1.89

HKJS01

HKJS02 5 035924 481005

HKJS03 5 035924 481012

HKJS04

HKJS05

HKJS06 5 035924 480985

HKJS07 5 035924 480978

HKJS08 5 035924 480961

HKJS09 5 035924 480954

HKJS10

HKJS11

HKJS12 5 035924 480923