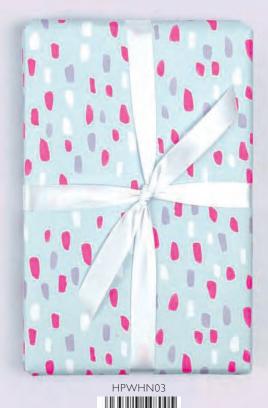

OH hello gift wrap... OH Hello Neon! Wrapping paper sheets printed with neon pink ink onto

luxury weight 115gsm matte finish stock.

500×700 mm | RRP £1.75

HPWHN02

HPWHN04

Rosé is a sparkly and pretty range featuring hand drawn lettering and a feminine colour palette. Each design is finished with a sprinkle of rose gold flitter and comes with a copper pearl envelope. I54xI54 mm. Price Code II/65 RRP £2.19