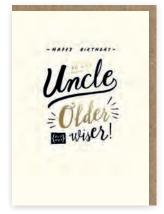

HPSO 19 5 035924 473031

HPSO20

HPSO21

New Age is a trendy high age range, celebrating milestones and occasions. Copper foil and a textured board creates a high quality look and a letter press feel, suitable for both female and male sends.  $120 \times 170$  mm. Price Code II/65 RRP £2.19

HPNA02 5 037436 623164

HPNA03 5 037436 623171

HPNA06 5 037436 623201

a this

Classic and cool letterpress style with a hint of nostalgia. Finished with high quality kraft envelopes, debossing and gold foil.