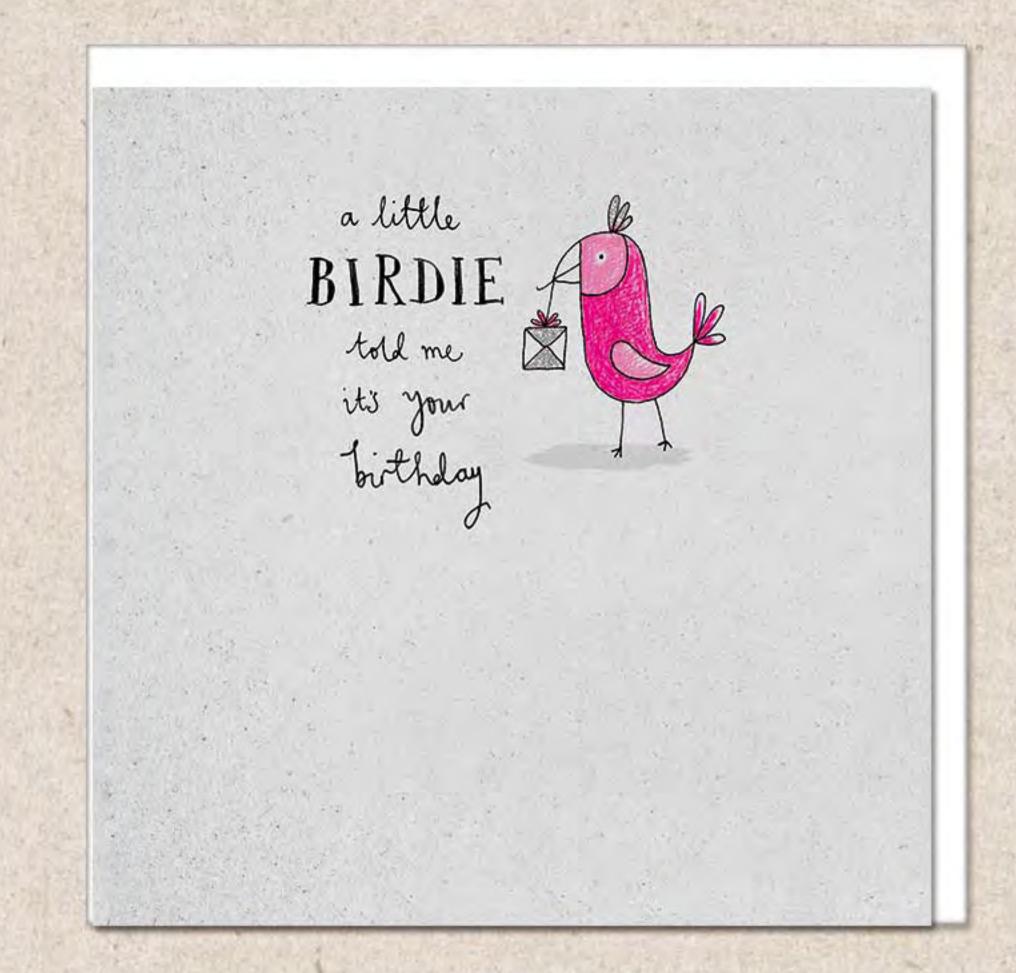

# AMIMALS

Party Animals is a fun character Birthday range. Suitable for all ages, the quirky characters and humorous wording have a wide appeal. They are finished with small areas of silver flitter, bringing that extra sparkle to the party! 154 x 154mm, cello wrapped with white envelopes.