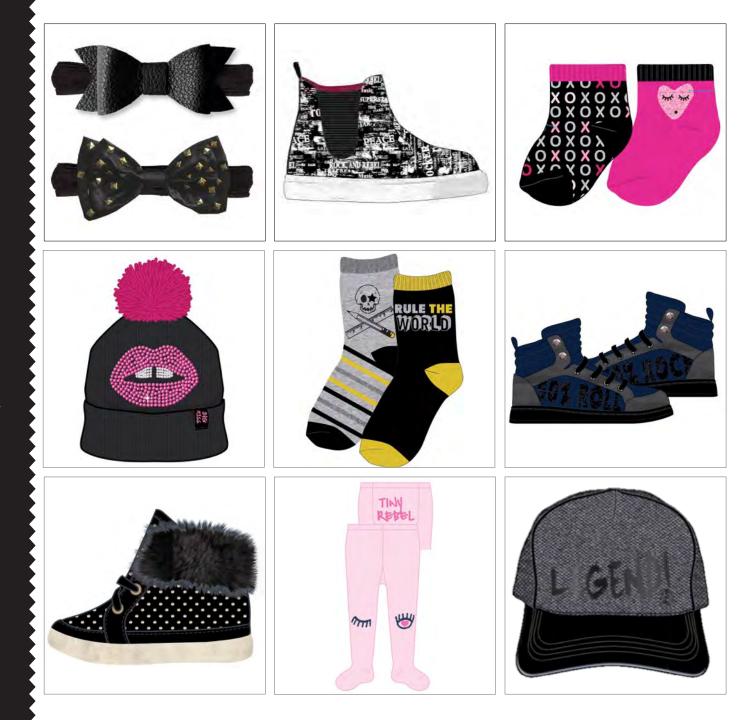

# FOOTWEAR & ACCESSORIES

The signature **AMY COE** collection includes rockstar studs, on trend pleather, oversized pom poms and much more!

A funky, rebel worthy collection of footwear, socks, tights, hats, cold weather and rainwear for boys and girls - all with super cool style for kids ages 0-12.