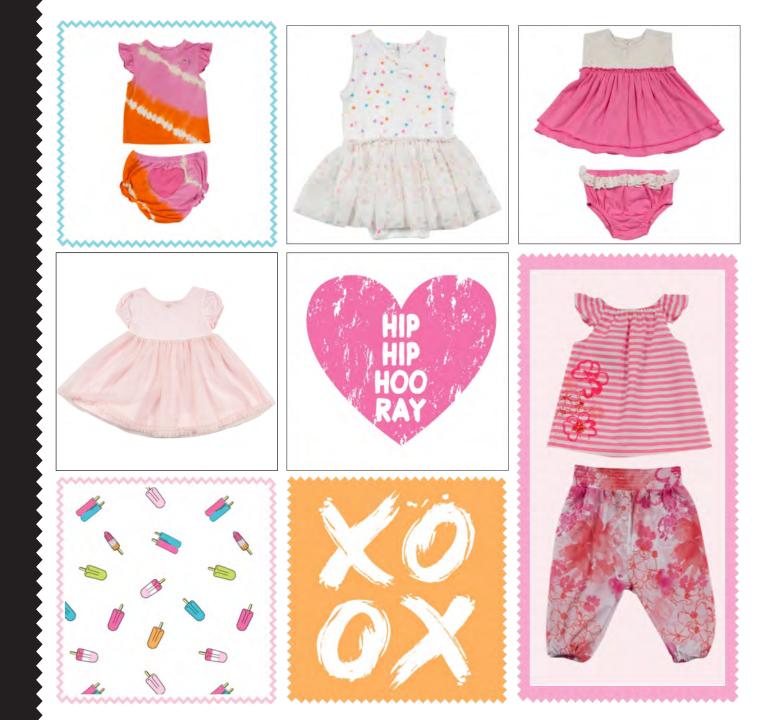

#### EVERYDAY Apparel

The **AMY COE** collection ranges from soft distressed denim to rock and roll party dresses designed for your favorite rockstar.

Every piece from this carefully, curated collection for boys and girls (from infant to tween) is designed with attention to detail.

Discover the quality fabrics, signature zipper pulls and buttons, surprise art placements, all with modern pops of color all rooted in BLACK.

**AMY COE**'s playful clothes are everyday cool!

BOY