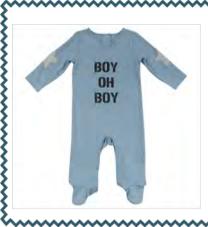

#### EVERYDAY Apparel

The **AMY COE** collection ranges from soft distressed denim to rock and roll party dresses designed for your favorite rockstar.

Every piece from this carefully, curated collection for boys and girls (from infant to tween) is designed with attention to detail.

Discover the quality fabrics, signature zipper pulls and buttons, surprise art placements, all with modern pops of color all rooted in BLACK.

**AMY COE**'s playful clothes are everyday cool!

BOY